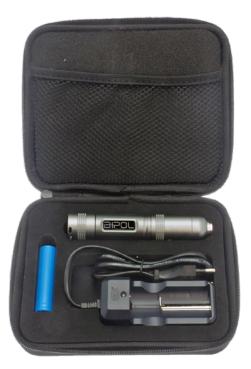

## LED-R rechargeable light source

Portable high intensity source with white LED lamp. LED life is approximately 50,000 hours under normal use. Supplied with its charger with battery level indicator and rechargeable Li-ion battery (approximately 500 charge cycles) in a pouch with preformed foam.

## What we delivered :

1 LED-R rechargeable handle, 1 Li-ion rechargeable battery, 1 charger with battery level indicator, 1 pouch with preformed foam, 1 instruction manual. Our LED-R rechargeable handle is compatible with most of our endoscopes with an adapter. Standard connection ACMI.