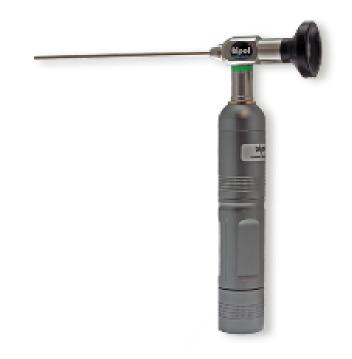

| Technical data       |                                        |
|----------------------|----------------------------------------|
| LED output           | 10 Watts                               |
| Illumination         | 80,000 lux                             |
| Intensity adjustment | Adjsutable to 5 levels                 |
| Endoscope connection | Standard screwed ACMI                  |
| Dimensions           | Ø 24 mm x 140 mm                       |
| Weight with battery  | 130 gr                                 |
| Battery              | Li-lon 2400 mHa 3.7V -type 18650       |
| Average runtime      | 3-4 hours<br>Loading time about 1 hour |
| LED lamp runtime     | 50,000 hours                           |

## What we delivered :

1 LED-R rechargeable handle, 1 Li-ion rechargeable battery, 1 charger with battery level indicator, 1 pouch with preformed foam, 1 instruction manual. Our LED-R rechargeable handle is compatible with most of our endoscopes with an adapter. Standard connection ACMI.