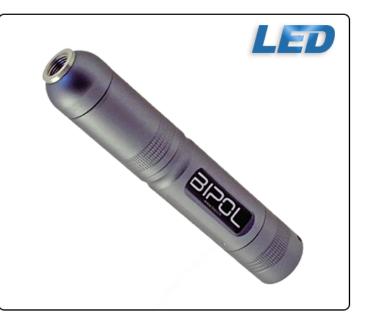

## LED-R rechargeable light source

Portable high intensity source with white LED lamp. LED life is approximately 50,000 hours under normal use. Supplied with its charger with battery level indicator and rechargeable Li-ion battery (approximately 500 charge cycles) in a pouch with preformed foam.

| Technical data       |                                        |
|----------------------|----------------------------------------|
| LED output           | 10 Watts                               |
| Illumination         | 80,000 lux                             |
| Intensity adjustment | Adjsutable to 5 levels                 |
| Endoscope connection | Standard screwed ACMI                  |
| Dimensions           | Ø 24 mm x 140 mm                       |
| Weight with battery  | 130 gr                                 |
| Battery              | Li-lon 2400 mHa 3.7V -type 18650       |
| Average runtime      | 3-4 hours<br>Loading time about 1 hour |
| LED lamp runtime     | 50,000 hours                           |