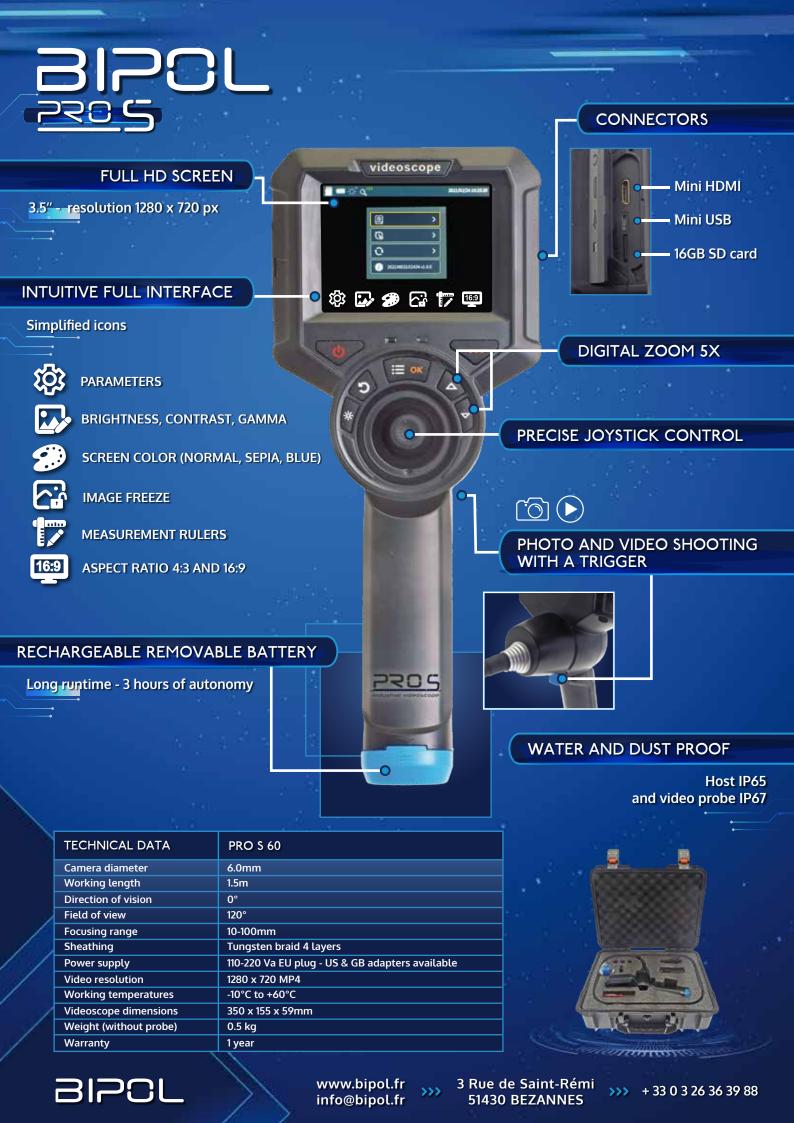

videoscope //

## >>> Industrial videoscope

## VERSATILE AND ROBUST

205

The Bipol PRO S videoscope is a portable compact system equipped with a high resolution CMOS 720P camera mounted on a 360° articulated probe. This versatile and robust videoscope allows remote visual inspection in many sectors such as industry, maintenance, security forces, aeronautics, power production.. It is the ideal tool for the inspection of cylinders of diesel engines and generator sets.