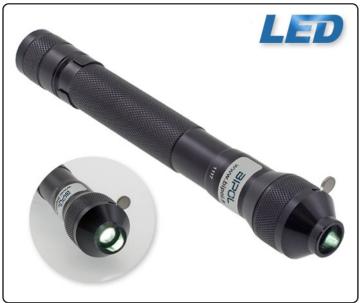

## Mini LED light handle

Portable light source with ACMI connection and LED light. 2 AA batteries (supplied). Adjustable illumination.

| Technical data        |                                |
|-----------------------|--------------------------------|
| Illumination          | 10,000 to 55,000 lux (Min-max) |
| Dimensions            | Ø 25 mm x 170 mm               |
| Weight with batteries | 120 gr                         |
| Average runtime       | 2-7 hours depending on the use |

#### To order

| Part No     | Description                               |
|-------------|-------------------------------------------|
| 605 000 565 | Mini LED light handle with 2 AA batteries |