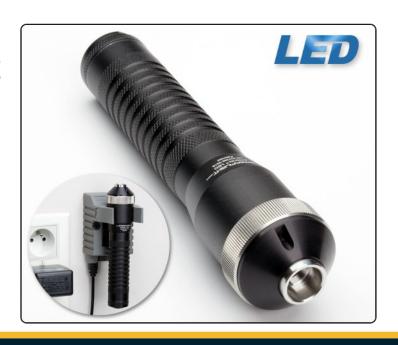

# LED-RA portable light source

Ultra-high-performance portable source with white LED lamp and continuously adjustable lighting. Bulb life is 50,000 hours. Rechargeable battery and wall/table support included. Compatible with portable video applications.

| Technical data        |                                  |  |
|-----------------------|----------------------------------|--|
|                       |                                  |  |
| Illumination          | 15,000 to 180,000 lux (Min-max)  |  |
| Dimensions            | Ø 31mm x 150mm                   |  |
| Weight with batteries | 148 gr                           |  |
| Battery               | Rechargeable 3.7V, 220mAh Li-Ion |  |
| Average runtime       | 2-7 hours depending on the use   |  |

### To order

| Part No     | Description                                                                            |
|-------------|----------------------------------------------------------------------------------------|
| 605 000 570 | Rechargeable RA LED handle & adjustable lighting.<br>Comes with charging wall bracket. |
| 605 000 571 | Original streamlight battery for LED-RA                                                |