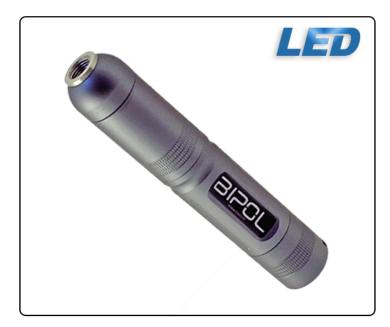

#### LED-R handle

Portable high intensity source with white LED lamp. LED life is approximately 50,000 hours under normal use. Supplied with its charger with battery level indicator and rechargeable. Li-ion battery (approximately 500 charge cycles).

| Technical data       |                                   |
|----------------------|-----------------------------------|
| LED output           | 10 Watts (80,000 lux)             |
| Intensity adjustment | Adjustable to 5 levels            |
| Dimensions           | Ø 24 mm x 140 mm                  |
| Weight with battery  | 130 gr                            |
| Battery              | Li-lon 2400 mHa 3.7V - type 18650 |
| Average runtime      | 3-4 hours                         |
| Durée de vie LED     | 50 000 heures                     |

#### To order

| Part No      | Description                                          |
|--------------|------------------------------------------------------|
| LED-R        | Bipol LED-R battery handle with rechargeable battery |
| LED-R-BAT    | Spare battery LED-R                                  |
| LED-R-BAT-CH | LED-R Spare battery charger                          |