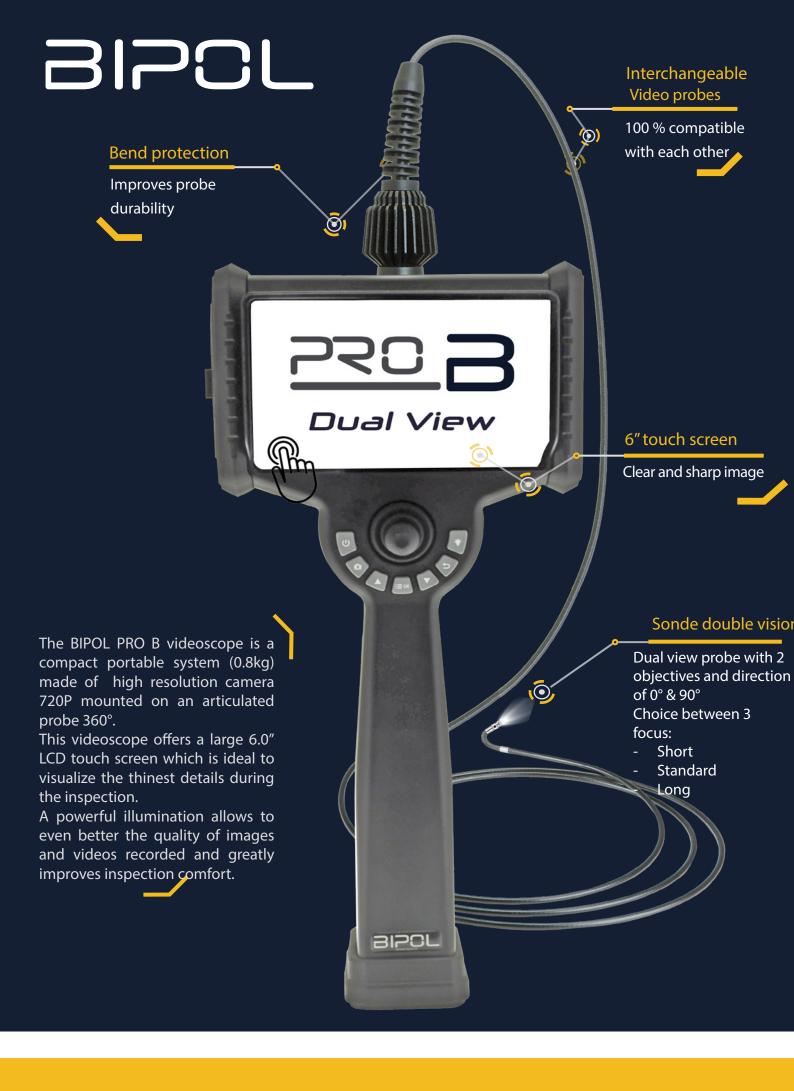

#### **DUAL VIEW PROBE**

Dual probe with dual lenses and 0° & 90° viewing directions.

Our dual probes available in **2.8** - **3.9** & **6.0**mm diameters and in lengths ranging from 1m to 10m, allow on-axis and perpendicular inspections to be performed with a single probe.

It is the ideal versatile instrument for inspecting weld beads, pipes and any other inspection requiring different inspection directions.