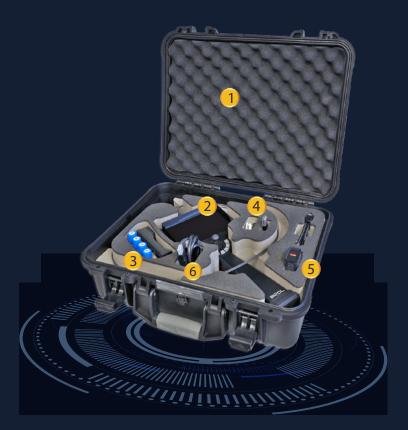

### WHAT WE DELIVER

- Compact shockproof case with prints for accessories
- 2 PRO B DUAL videoscope
- 3 Batteries and charger (in option)
- 4 SD card reader
- 5 Videoscope charger
- 6 HDMI cable

Centralizers on wheels