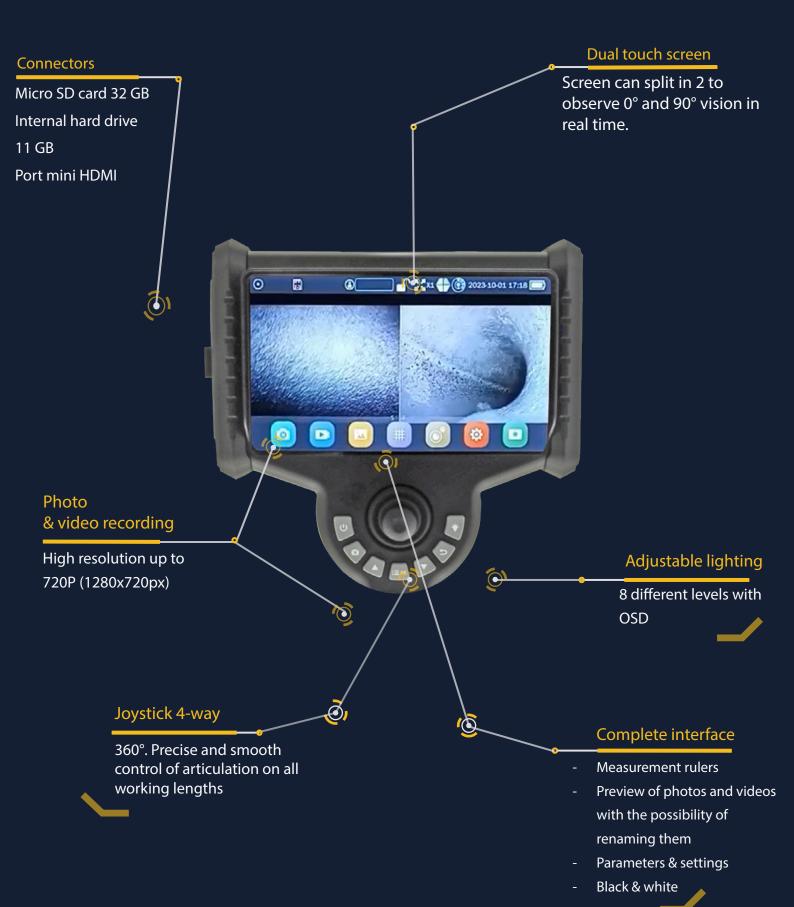

# SCREEN SHARING FUNCTION





#### **DUAL VIEW PROBE**

Dual probe with dual lenses and 0° & 90° viewing directions.



Our dual probes available in **2.8** - **3.9** & **6.0**mm diameters and in lengths ranging from 1m to 10m, allow on-axis and perpendicular inspections to be performed with a single probe.

It is the ideal versatile instrument for inspecting weld beads, pipes and any other inspection requiring different inspection directions.

#### HIGH RESOLUTION VIDEOSCOPE- READY TO USE KIT



### WHAT WE DELIVER

- Compact shockproof case with prints for accessories
- 2 PRO B DUAL videoscope
- 3 Batteries and charger (in option)
- 4 SD card reader
- 5 Videoscope charger
- 6 HDMI cable



Centralizers on wheels

# Clamp





Ø 3.9mm - DN26 to 90mm Ø 6.0mm - DN34 to 162mm

## Rigid guides

Ø 4,8 mm & Ø 8 mm with