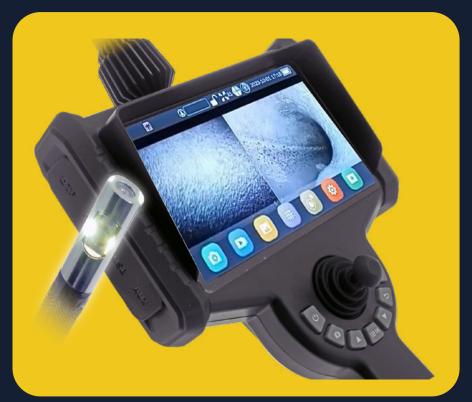

# SCREEN SHARING FUNCTION

#### **DUAL VIEW PROBE**

Dual probe with dual lenses and 0° & 90° viewing directions.

Our dual probes available in **2.8** - **3.9** & **6.0**mm diameters and in lengths ranging from 1m to 10m, allow on-axis and perpendicular inspections to be performed with a single probe.