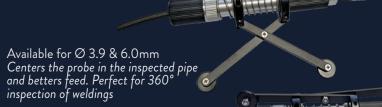

# SCREEN SHARING FUNCTION





#### **DUAL VIEW PROBE**

Dual probe with dual lenses and 0° & 90° viewing directions.



Our dual probes available in **2.8** - **3.9** & **6.0**mm diameters and in lengths ranging from 1m to 10m, allow on-axis and perpendicular inspections to be performed with a single probe.

It is the ideal versatile instrument for inspecting weld beads, pipes and any other inspection requiring different inspection directions.

#### HIGH RESOLUTION VIDEOSCOPE- READY TO USE KIT



### WHAT WE DELIVER

- Compact shockproof case with prints for accessories
- 2 PRO B DUAL videoscope
- 3 Batteries and charger (in option)
- 4 SD card reader
- 5 Videoscope charger
- 6 HDMI cable



Centralizers on wheels

# Clamp





Ø 3.9mm - DN26 to 90mm Ø 6.0mm - DN34 to 162mm

## Rigid guides

Ø 4,8 mm & Ø 8 mm with working length (430 mm)

| TECHNICAL<br>DATA            | <del>220</del> <b>3</b> 028                                                      | <u> 220 </u> B□39                    |               | <u>250 <b>B</b></u> □60                                |
|------------------------------|----------------------------------------------------------------------------------|--------------------------------------|---------------|--------------------------------------------------------|
| Camera diameter              | 2.8 mm                                                                           | 3.9 mm                               |               | 6.0 mm                                                 |
|