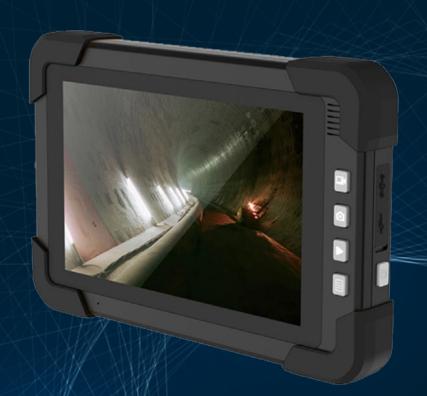

# 7.0" LCD Touch Screen

#### 7.0" Touch Screen Recording Monitor

| Display               | 7 inch 1280 * 800 px               |
|-----------------------|------------------------------------|
| Touch screen process  | In cell original capacitive touch  |
| Dimensions            | 211x41x28mm 800 gr                 |
| Brightness            | 500 cd/m2                          |
| Video In              | 5MP AHD                            |
| Video Out             | HDMI 1080P                         |
| Video recording       | MP4                                |
| Interface             | Type C                             |
| Memory card           | 32 GBTF card (accepts up to 256GB) |
| Power Supply          | DC 12V 2.5A                        |
| Battery               | 4200mAh( detachable)               |
| Complete working time | 4-5 hours                          |
| Waterproof grade      | IP65                               |
| Case dimensions       | L*W*H 119x14x21cm - 7.5 KG         |